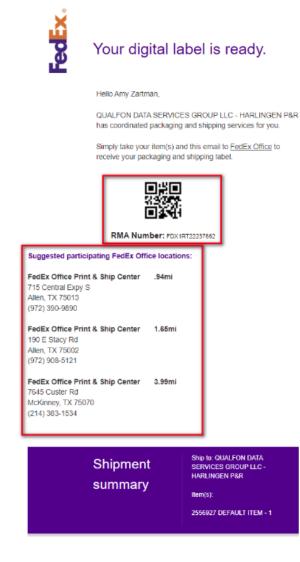

You will be sent an email that contains a QR Code, RMA Number, and the 3 closest FedEx Office
Print & Ship Center locations. Print the email or show it to FedEx on your Phone when you take the equipment to be packed and shipped.

Your FedEx Shipping Information for RMA QUALFON DATA SERVICES GROUP ⊕ ⊠ LLC - HARLINGEN P&R ⊅ Index

9:11AM (O minutes ago) 🐈 🕲 🕤 🚦

7. FedEx will pack up the equipment for you. Keep a copy of the tracking information in case there are any issues.