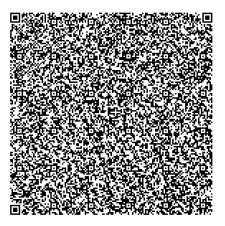

## **Details**

Page contains the QR Code to use for the **Highland Park**, **MI & Johnstown**, **PA sites AND Option 3** in returning equipment.

ONLY Use this QR Code, IF you are associated with/reported to the Highland Park, MI or Johnstown, PA site, DO NOT have the Original Box AND Internal Packing Materials, and need to go to a Corporate Owned FedEx Office Print & Ship Center to have FedEx Pack & Ship the Equipment.

1. Scan the QR Code and it will take you to the appropriate FedEx site.

- 2. If the QR Code doesn't work for some reason, click on this link.
- 3. Complete all the Required fields on the Return Shipping Labels screen. In the Your Information section, enter your Name, Mailing Address, and Phone Number. In the Merchant Supplied Additional Information section, enter 525807 if you report to Highland Park or 528667 if you report to Johnstown. Once everything is entered, click on Continue.