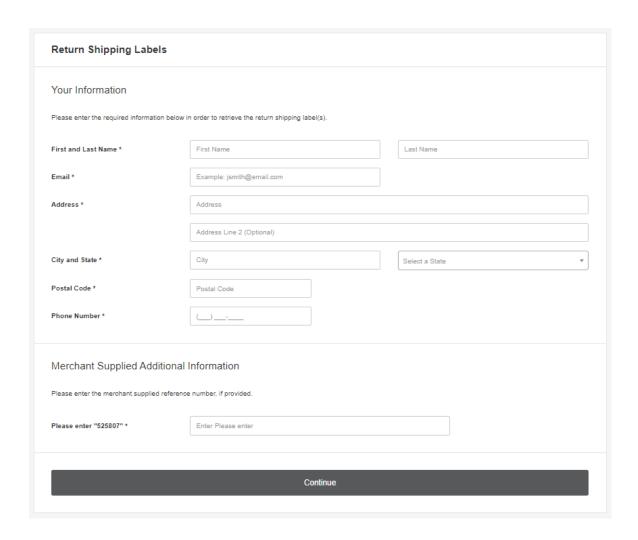

1. Scan the QR Code and it will take you to the appropriate FedEx site.

- 2. If the QR Code doesn't work for some reason, click on this link.
- 3. Complete all the Required fields on the Return Shipping Labels screen. In the Your Information section, enter your Name, Mailing Address, and Phone Number. In the Merchant Supplied Additional Information section, enter 525807 if you report to Highland Park or 528667 if you report to Johnstown. Once everything is entered, click on Continue.

4. Confirm the information entered is correct and click on **Submit Information**.

5. Once the Return has been recorded you'll receive this screen.

| Return Shipping Labels                                      |                                        |                                                             |        |
|-------------------------------------------------------------|----------------------------------------|-------------------------------------------------------------|--------|
| Thank you! Please retrieve your shipping information below. |                                        |                                                             |        |
| Your Information                                            |                                        | Return Information                                          |        |
| Name :                                                      | Amy Zartman                            | Please enter "525807" :                                     | 525807 |
| Email:                                                      | @gmail.com                             |                                                             |        |
| Phone Number :                                              | (989) 555-1234                         |                                                             |        |
| Address:                                                    | 123 Main St.<br>Durand,MI 48429<br>USA |                                                             |        |
|                                                             |                                        | as been recorded to have this shipment packed and returned. |        |