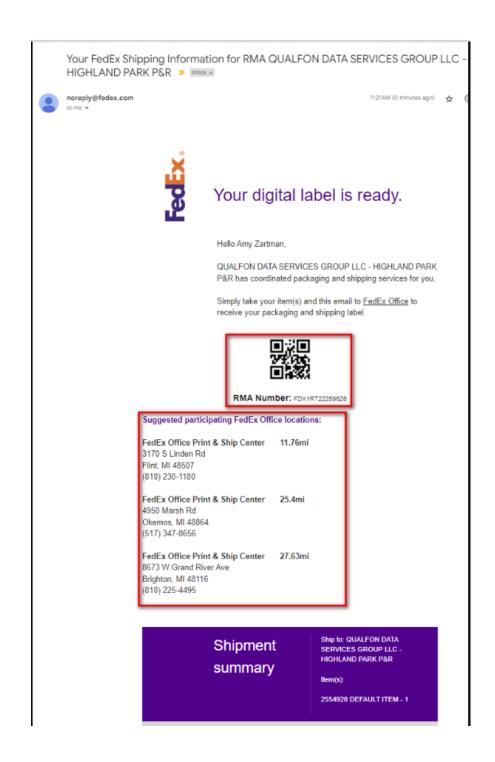

6. You will be sent an email from **noreply@fedex.com** that contains a **QR Code**, **RMA Number**, and the **3 closest FedEx Office Print & Ship Center locations**. Print the email or show it to FedEx off your Phone, when you take the equipment to be packed and shipped.