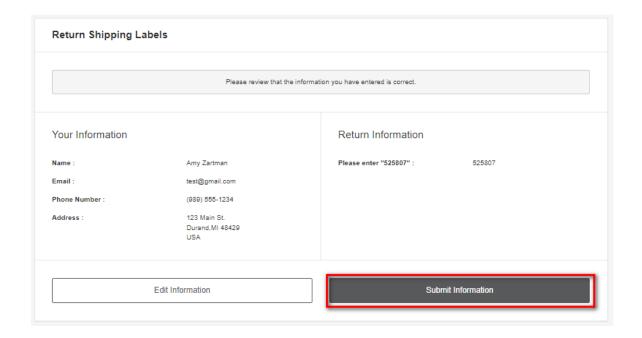

4. Confirm the information entered is correct and click on **Submit Information**.

5. Once the Return has been recorded you'll receive this screen.

| Return Shipping Labels                                      |                                        |                                                             |        |
|-------------------------------------------------------------|----------------------------------------|-------------------------------------------------------------|--------|
| Thank you! Please retrieve your shipping information below. |                                        |                                                             |        |
| Your Information                                            |                                        | Return Information                                          |        |
| Name :                                                      | Amy Zartman                            | Please enter "525807" :                                     | 525807 |
| Email:                                                      | @gmail.com                             |                                                             |        |
| Phone Number :                                              | (989) 555-1234                         |                                                             |        |
| Address:                                                    | 123 Main St.<br>Durand,MI 48429<br>USA |                                                             |        |
|                                                             |                                        | as been recorded to have this shipment packed and returned. |        |