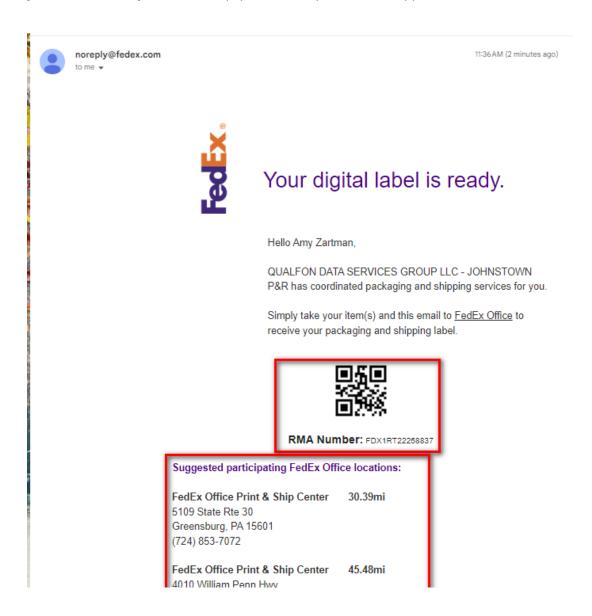

6. You will be sent an email from **noreply@fedex.com** that contains a **QR Code, RMA Number**, and the **3 closest FedEx Office Print & Ship Center locations**. Print the email or show it to FedEx off your Phone, when you take the equipment to be packed and shipped.

Monroeville, PA 15146
(412) 856-8016

FedEx Office Print & Ship Center 53.22mi
6308 Forbes Ave
Pittsburgh, PA 15217
(412) 420-5182

7. FedEx will pack up the equipment for you. Keep a copy of the tracking information in case there are any issues.