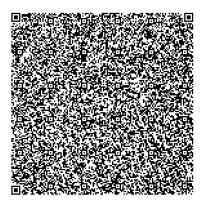

## **Details**

Page contains the QR Code to use for the **Johnstown**, **PA site AND Option 3** in returning equipment.

ONLY Use this QR Code, IF you are associated with/reported to the Johnstown, PA site, DO NOT have the Original Box AND Internal Packing Materials, and need to go to a Corporate Owned FedEx Office Print & Ship Center to have FedEx Pack & Ship the Equipment.

1. **Scan the QR Code** and it will take you to the appropriate FedEx site.

- 2. If the QR Code doesn't work for some reason, click on this link.
- Complete all the Required fields on the Return Shipping Labels screen. In the Your Information section, enter your Name, Mailing Address, and Phone Number. In the Merchant Supplied Additional Information section, enter 528667. Once everything is entered, click on Continue.