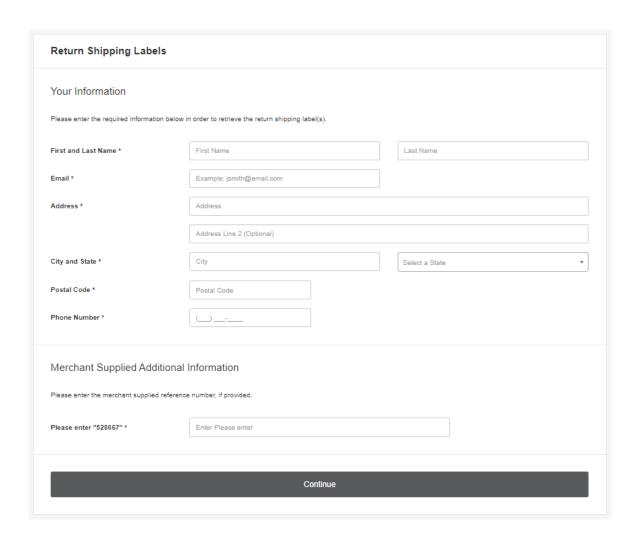

1. **Scan the QR Code** and it will take you to the appropriate FedEx site.

- 2. If the QR Code doesn't work for some reason, click on this link.
- Complete all the Required fields on the Return Shipping Labels screen. In the Your Information section, enter your Name, Mailing Address, and Phone Number. In the Merchant Supplied Additional Information section, enter 528667. Once everything is entered, click on Continue.