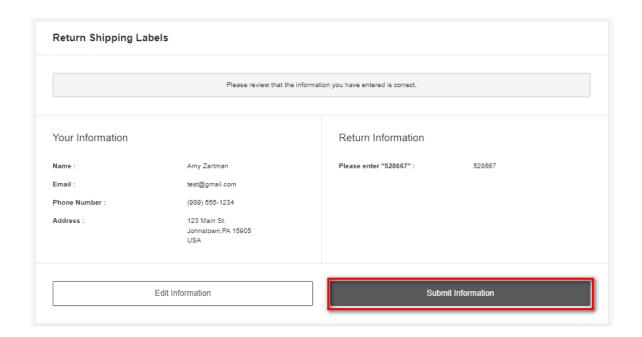

4. Confirm the information entered is correct and click on **Submit Information**.

5. Once the Return has been recorded you'll receive this screen.

| Your Information |                                           | Return Information      |        |
|------------------|-------------------------------------------|-------------------------|--------|
| Name :           | Amy Zartman                               | Please enter "528667" : | 528667 |
| Email:           | _ i@gmail.com                             |                         |        |
| Phone Number :   | (989) 555-1234                            |                         |        |
| Address:         | 123 Main St.<br>Johnstown,PA 15905<br>USA |                         |        |